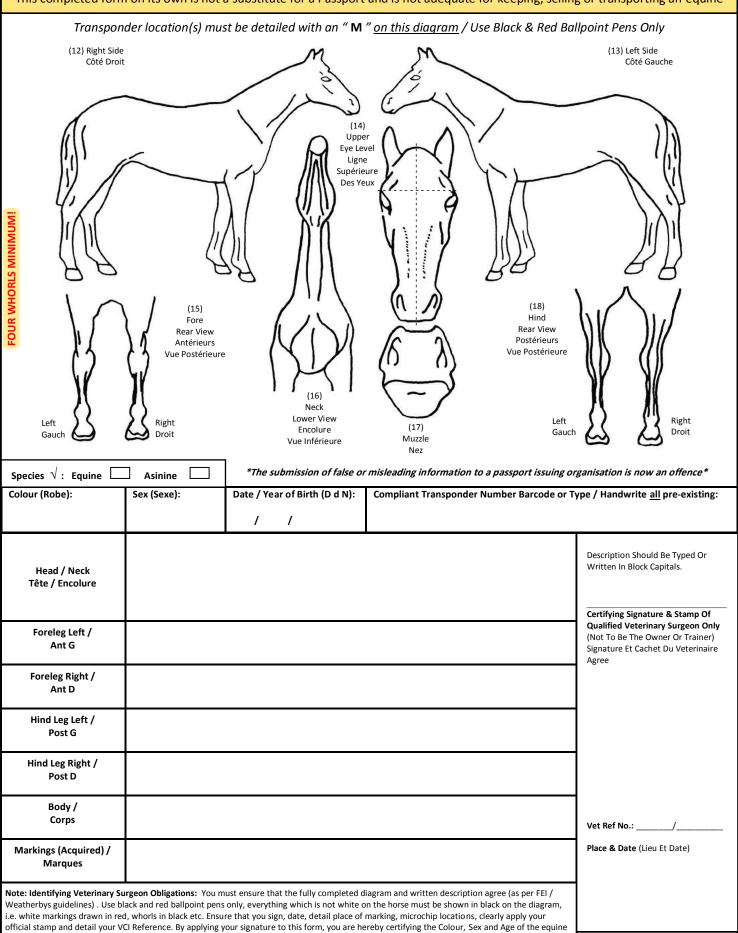

## PASSPORT AMENDMENT(S)

- To request any amendment, you must also be the registered owner of the equine.
- Include a written cover note from you explaining exactly what needs to be corrected.
- Be aware any amendment will likely impact on the food chain status of the equine, where it has not already been excluded.
- To make any change to the original registration details and passport of an equine, legislation dictates this can only be confirmed by a qualified vet. Accordingly best practice requires new vet markings be provided.
- Amendment fees are payable in addition to any other service fees.
- Marking chart (vet use only) on the next page.

## **Leisure Horse Ireland**

Furbo Hill, Spiddal, Co. Galway, H91 VH04, Ireland. Tel. +353 (0) 91 577 577 Fax. +353 (0) 91 670 111 Email: info@lhi.ie www.LHl.ie

LHI Form 1— Revision 17— Dec '22

MARKING CHART—VET USE ONLY—VALID FOR 6 MONTHS ONLY FROM MARKINGS DATE—APPLY FOR THE PASSPORT PROMPTLY

This completed form on its own is not a substitute for a Passport and is not adequate for keeping, selling or transporting an equine

and using a correct specification scanner, you have thoroughly scanned and detailed all transponders that are now present in this equine.